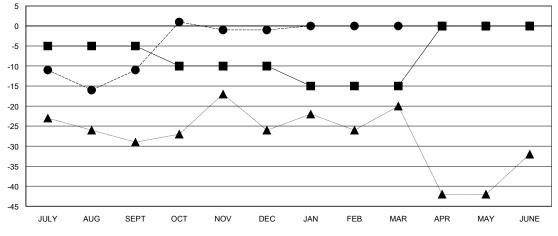

## GOALS AND ACTUAL NEW CLUBS CUMULATIVE

### GOALS AND ACTUAL MEMBERS CUMULATIVE

| -■-  | CURRENT YEAR GOALS FOR NEW |
|------|----------------------------|
| MEMB | FRS                        |

CURRENT YEAR ACTUAL MEMBERS

- ▲ - LAST YEAR ACTUAL MEMBERS